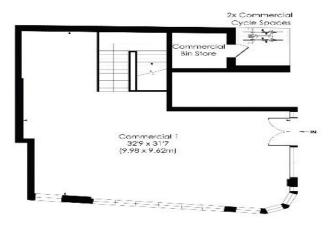

## FLOOR PLAN

#### STEPNEY WAY, E1

Approx. Gross Internal Floor Area

Total: 1840 Sq. ft/170.90 Sq. m (Excl. Bin Store)
Basement: 1014 Sq. ft/94.20 Sq. m
Ground Floor: 826 Sq. ft/76.70 Sq. m

BASEMENT

GROUND FLOOR