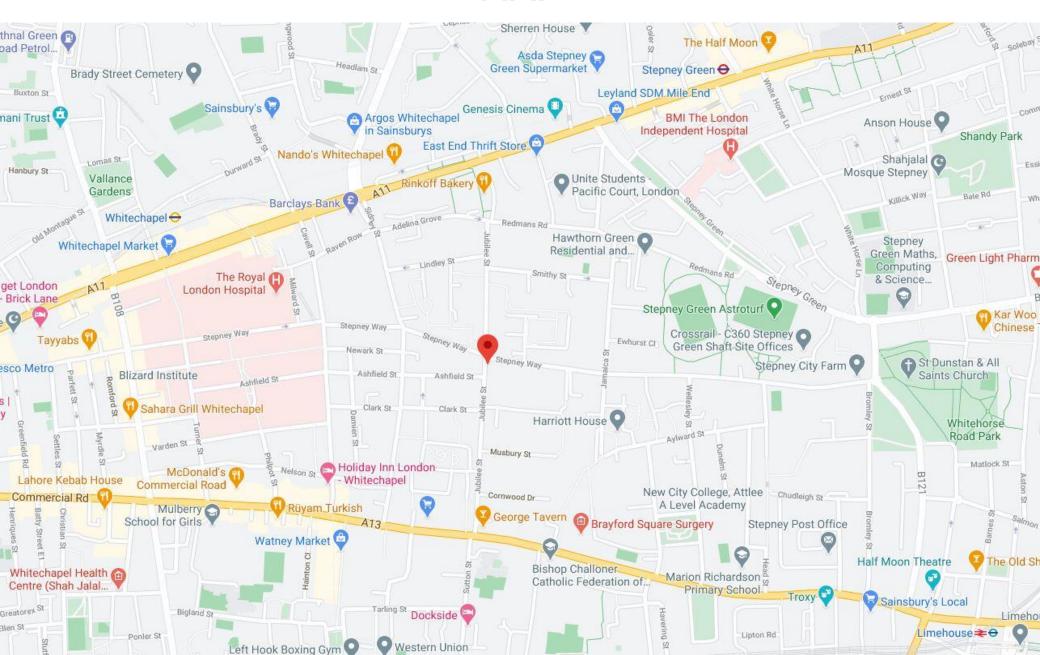

#### LOCATION

The building is located close to Aldgate East, on the corner of Jubilee Street with Stepney Way, close to Commercial Road (A13) and Mile End Road (A11). The building is within walking distance from the City and Shoreditch and offers excellent transport links with Aldgate East and Whitechapel underground stations (District & Hammersmith and City Lines) close by.

# MAP