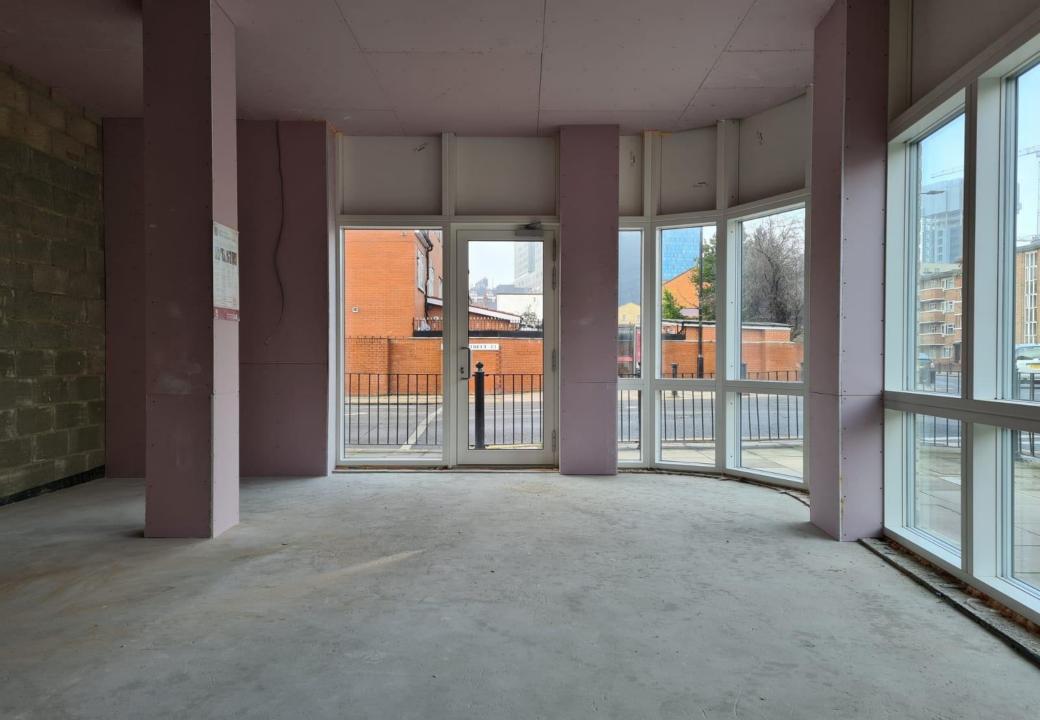

#### DESCRIPTION

The unit is arranged over the ground & basement floors forming part of a mixed use development located on a prominent corner between Jubilee Street and Stepney Way. The unit benefits from excellent natural light with full height glazing throughout. Under the new Class E use, the unit would be attractive to a variety of occupiers such as creative, media and technology sectors. The unit is finished in shell condition with all services capped off.

#### **SPECIFICATIONS**

Self-contained \* Full frontage \* Excellent natural light \* Full height (basement floor)