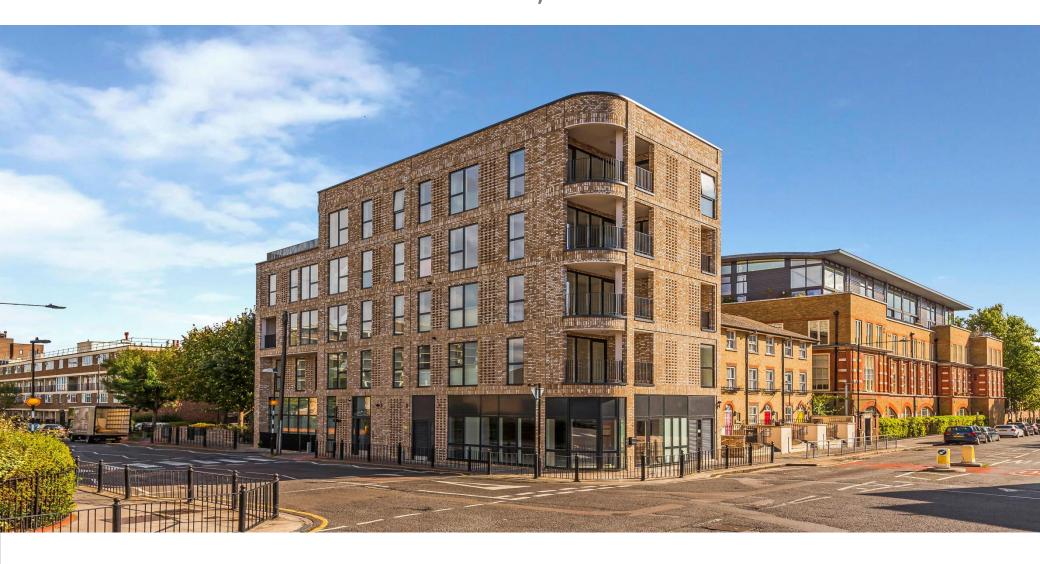

# 116 JUBILEE STREET, LONDON E1 3EB.

#### LOCATION

The building is located close to Aldgate East, on the corner of Jubilee Street with Stepney Way, close to Commercial Road (A13) and Mile End Road (A11). The building is within walking distance from the City and Shoreditch and offers excellent transport links with Aldgate East and Whitechapel underground stations (District & Hammersmith and City Lines) close by.

#### DESCRIPTION

The unit is arranged over the ground & basement floors forming part of a mixed use development located on a prominent corner between Jubilee Street and Stepney Way. The unit benefits from excellent natural light with full height glazing throughout. Under the new Class E use, the unit would be attractive to a variety of occupiers such as creative, media and technology sectors. The unit is finished in shell condition with all services capped off.