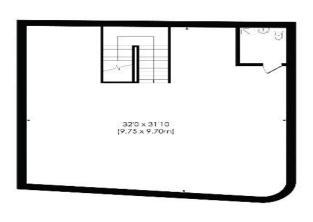

## FLOOR PLAN

#### STEPNEY WAY, E1

Approx. Gross Internal Floor Area

Total: 1840 Sq. ft/170.90 Sq. m (Excl. Bin Store)
Basement: 1014 Sq. ft/94.20 Sq. m
Ground Floor: 826 Sq. ft/76.70 Sq. m

BASEMENT

GROUND FLOOR