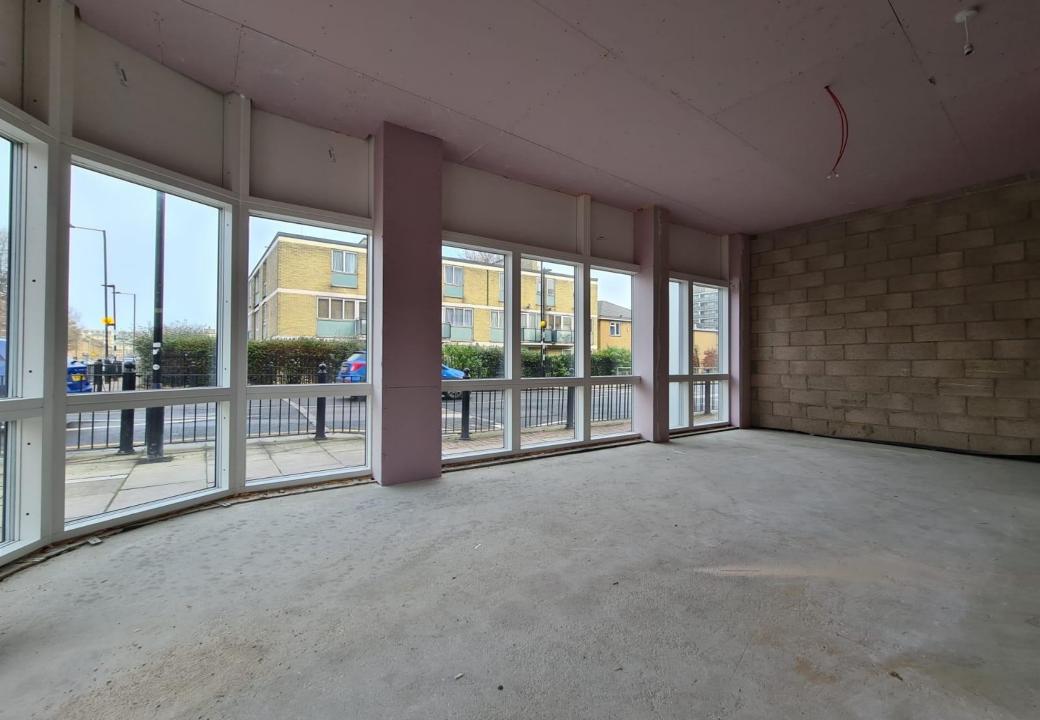

#### DESCRIPTION

The unit is arranged over the ground & basement floors forming part of a mixed use development located on a prominent corner between Jubilee Street and Stepney Way. The unit benefits from excellent natural light with full height glazing throughout. Under the new Class E use, the unit would be attractive to a variety of occupiers such as creative, media and technology sectors. The unit is finished in shell condition with all services capped off.

#### **SPECIFICATIONS**

Self-contained \* Full frontage \* Excellent natural light \* Full height (basement floor)